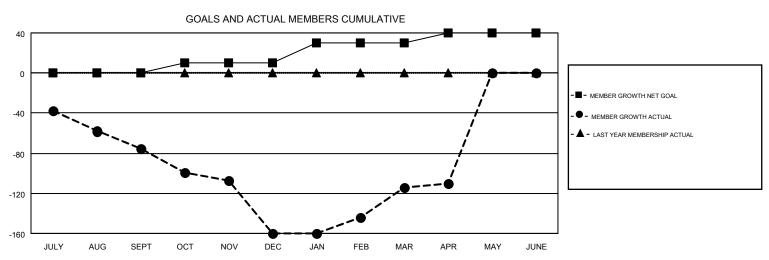

## GMT MONTHLY MEMBERSHIP PROGRESS REPORT

Results as of: 4/30/2019

**LOCATION: VIRGINIA** 

Multiple District 24

**CINDY GREGG** GMT CA 1

|               | Club          | s         |               | Members               |                           |                         |                                                    |  |
|---------------|---------------|-----------|---------------|-----------------------|---------------------------|-------------------------|----------------------------------------------------|--|
|               | RESULTS FOR   | 2018-2019 |               | RESULTS FOR 2018-2019 |                           |                         |                                                    |  |
| QUARTER       | NEW CLUB GOAL | NEW CLUBS | DROPPED CLUBS | QUARTER               | MEMBER GROWTH NET<br>GOAL | MEMBER GROWTH<br>ACTUAL | DROPPED<br>MEMBERS ACTUAL<br>(including transfers) |  |
| JULY/AUG/SEPT | 0             | 0         | 0             | JULY/AUG/SEPT         | 0                         | 137                     | 190                                                |  |
| OCT/NOV/DEC   | 0             | 0         | 1             | OCT/NOV/DEC           | 10                        | 116                     | 195                                                |  |
| JAN/FEB/MAR   | 1             | 3         | 0             | JAN/FEB/MAR           | 20                        | 245                     | 185                                                |  |
| APR/MAY/JUNE  | 0             | 0         | 0             | APR/MAY/JUNE          | 10                        | 43                      | 35                                                 |  |