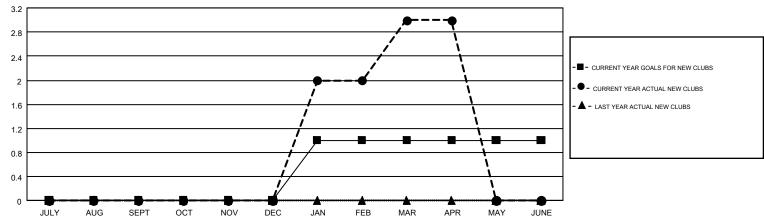

## GMT MONTHLY MEMBERSHIP PROGRESS REPORT

Results as of: 4/30/2019

**LOCATION: VIRGINIA** 

Multiple District 24

**CINDY GREGG** GMT CA 1

|               | Club          | s         |               | Members               |                           |                         |                                                    |  |
|---------------|---------------|-----------|---------------|-----------------------|---------------------------|-------------------------|----------------------------------------------------|--|
|               | RESULTS FOR   | 2018-2019 |               | RESULTS FOR 2018-2019 |                           |                         |                                                    |  |
| QUARTER       | NEW CLUB GOAL | NEW CLUBS | DROPPED CLUBS | QUARTER               | MEMBER GROWTH NET<br>GOAL | MEMBER GROWTH<br>ACTUAL | DROPPED<br>MEMBERS ACTUAL<br>(including transfers) |  |
| JULY/AUG/SEPT | 0             | 0         | 0             | JULY/AUG/SEPT         | 0                         | 137                     | 190                                                |  |
| OCT/NOV/DEC   | 0             | 0         | 1             | OCT/NOV/DEC           | 10                        | 116                     | 195                                                |  |
| JAN/FEB/MAR   | 1             | 3         | 0             | JAN/FEB/MAR           | 20                        | 245                     | 185                                                |  |
| APR/MAY/JUNE  | 0             | 0         | 0             | APR/MAY/JUNE          | 10                        | 43                      | 35                                                 |  |